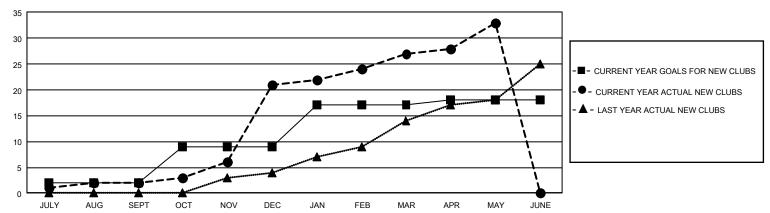

## GOALS AND ACTUAL NEW CLUBS CUMULATIVE

## GMT Constitutional Area 8, Group A

REPORT DOES NOT INCLUDE CLUBS IN UNDISTRICTED AREAS.

| Clubs         |               |             |               | Members               |                        |                         |                                                    |  |
|---------------|---------------|-------------|---------------|-----------------------|------------------------|-------------------------|----------------------------------------------------|--|
|               | RESULTS FOR   | R 2020-2021 |               | RESULTS FOR 2020-2021 |                        |                         |                                                    |  |
| QUARTER       | NEW CLUB GOAL | NEW CLUBS   | DROPPED CLUBS | QUARTER MEMI          | BER GROWTH NET<br>GOAL | MEMBER GROWTH<br>ACTUAL | DROPPED<br>MEMBERS ACTUAL<br>(including transfers) |  |
| JULY/AUG/SEPT | 6             | 2           | 0             | JULY/AUG/SEPT         | 125                    | 193                     | 182                                                |  |
| OCT/NOV/DEC   | 21            | 19          | 0             | OCT/NOV/DEC           | 235                    | 816                     | 370                                                |  |
| JAN/FEB/MAR   | 24            | 6           | 10            | JAN/FEB/MAR           | 200                    | 467                     | 323                                                |  |
| APR/MAY/JUNE  | 3             | 6           | 0             | APR/MAY/JUNE          | 100                    | 338                     | 124                                                |  |