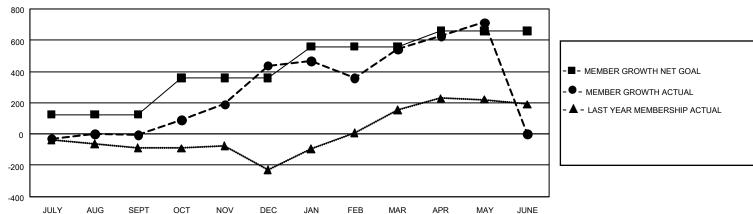

## GOALS AND ACTUAL MEMBERS CUMULATIVE

| DROPPED CLUBS: 10  |     | 226 CLUBS OF 349 ADDED 1 OR MORE | GENDER DISTRIBUTION             |                |     |
|--------------------|-----|----------------------------------|---------------------------------|----------------|-----|
|                    |     | NEW MEMBERS                      | MALE                            | 5,915 (70.32%) |     |
| <u> </u>           |     |                                  | FEMALE                          | 2,497 (29.68%) |     |
| DROPPED MEMBERS    |     |                                  |                                 | . ,            |     |
| DECEASED           | 37  | CLICK HERE FOR CUMULATIVE        | TOTAL FAMILY UNIT MEMBERS       |                | 179 |
| CLUB CANCELLED 206 |     | MEMBERSHIP DATA                  |                                 |                |     |
| OTHER              | 754 |                                  | FAMILY MEMBERS PAYING HALF DUES |                | 94  |
| TOTAL              | 997 |                                  |                                 |                |     |

## GMT Constitutional Area 8, Group A

REPORT DOES NOT INCLUDE CLUBS IN UNDISTRICTED AREAS.

| Clubs         |               |             |               | Members               |                        |                         |                                                    |  |
|---------------|---------------|-------------|---------------|-----------------------|------------------------|-------------------------|----------------------------------------------------|--|
|               | RESULTS FOR   | R 2020-2021 |               | RESULTS FOR 2020-2021 |                        |                         |                                                    |  |
| QUARTER       | NEW CLUB GOAL | NEW CLUBS   | DROPPED CLUBS | QUARTER MEMI          | BER GROWTH NET<br>GOAL | MEMBER GROWTH<br>ACTUAL | DROPPED<br>MEMBERS ACTUAL<br>(including transfers) |  |
| JULY/AUG/SEPT | 6             | 2           | 0             | JULY/AUG/SEPT         | 125                    | 193                     | 182                                                |  |
| OCT/NOV/DEC   | 21            | 19          | 0             | OCT/NOV/DEC           | 235                    | 816                     | 370                                                |  |
| JAN/FEB/MAR   | 24            | 6           | 10            | JAN/FEB/MAR           | 200                    | 467                     | 323                                                |  |
| APR/MAY/JUNE  | 3             | 6           | 0             | APR/MAY/JUNE          | 100                    | 338                     | 124                                                |  |